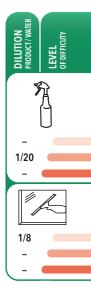

### **Detailed Usage & Instructions**

**Directions:** For squeegee applications, dilute 1 part VITRONET in 8 parts water. For kitchen and bathroom maintenance, dilute 1 part VITRONET in 20 parts water.